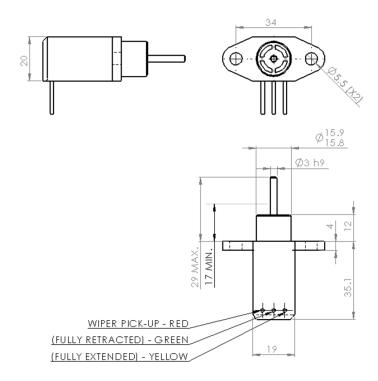

a spring return |
| Mechanical Endurance Life  | 3,000,000 cycles*                                           |

Tel: +86-755-83289036

Fax: +86-755-83289052

E-mail: sales@isweek.com



## **Applications**

- Transport
- Marine
- Agriculture
- Machinery
- Machine Tools
- Automotive
- Welding
- Telehandling
- Electrical Chairs

## **Ordering Guide**

| Part Number               | LPS-1K-29<br>LPS-1K-44 | LPS-5K-29<br>LPS-5K-44 | LPS-10K-29<br>LPS-10K-44 |
|---------------------------|------------------------|------------------------|--------------------------|
| Standard resistance Range | 1000 Ohms              | 5000 Ohms              | 10,000 Ohms              |
| Shaft Length              | 29 or 44               | 29 or 44               | 29 or 44                 |

### **Schematic**