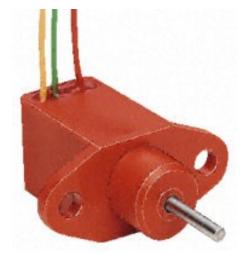

# Linear Position Sensor

#### **Features**

- Glass filled nylon bodied sensor
- 10mm electrical stoke and spring loaded plunger
- Mechanical endurance life 3,000,000 cycles
- Tolerance ± 20%
- Hysteresis < 3.0%
- Insulation Resistance > 10M Ohms at 500V
- Fitted with return springs