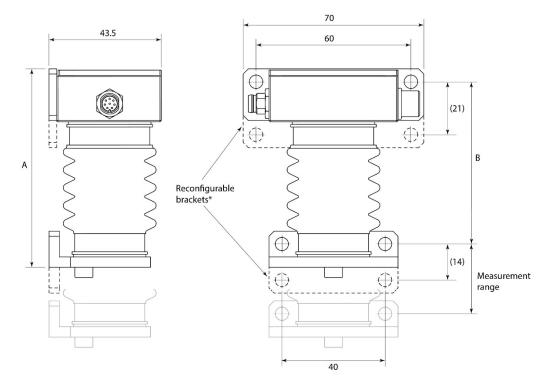

The flexible nature of the sensors enables off-axis displacements measurements in all three directions. Contact us for more information.

| Model                  | EDS20                                                        | EDS50 | EDS100 | EDS200 |
|------------------------|--------------------------------------------------------------|-------|--------|--------|
| Measurement range (mm) | 20                                                           | 50    | 100    | 200    |
| Power supply           | 24V DC                                                       |       |        |        |
| Analogue output        | 4 – 20mA (1 – 5V or 2 – 10V available as options)            |       |        |        |
| Digital output         | Integer value in nm transmitted on full duplex RS485 network |       |        |        |
| Absolute accuracy      | 0.1% Full Scale                                              |       |        |        |
| Power consumption      | < 100mA                                                      |       |        |        |
| Update rate            | Up to 10k samples/second                                     |       |        |        |
| Operating temperature  | -20°C to 80°C                                                |       |        |        |
| Operating humidity     | 5%RH to 80%RH                                                |       |        |        |
| Ingress protection     | IP63                                                         |       |        |        |
| Dimension A (mm)       | 77                                                           | 116   | 185    | 315    |
| Dimension B (mm)       | 63                                                           | 102   | 171    | 301    |