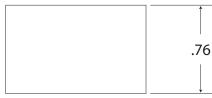

| Warranty <sup>4</sup>            | 9 Months                                  |
| PCB Connection                   | CenterFoilNegative<br>Outer Foil Positive |
|                                  |                                           |

- 1. Signal output is measured in air at 25 ° C, sea level.
- 2. Accuracy full scale is calculated with constant pressure and temperature & proper calibration (90% O2 value on full scale range). Drastic temperature change can result in a maximum error of  $\pm$  10%.
- 3. Expected life is calculated when O2 is 20.9% @ 25 ° C, sea level.
- 4. Southland Sensing warrants these sensors for the period noted above to be free from defects in materials and workmanship. Southland Sensing will not be held liable for sensors damaged due to customer neglect.





## **PCB** Assembly .53 1.00 .53

## Direct Replacement Guide

Analytical Industries: PSR-11-21

Teledyne: B-1

传真: +86-755-83289052