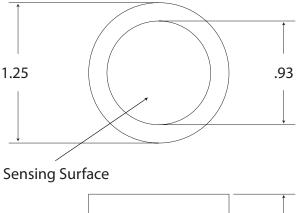

|
| Warranty <sup>4</sup>            | 9 Months                                  |
| PCB Connection                   | CenterFoilNegative<br>Outer Foil Positive |
|                                  |                                           |

- 1. Signal output is measured in air at 25 ° C, sea level.
- 2. Accuracy full scale is calculated with constant pressure and temperature & proper calibration (90% O2 value on full scale range). Drastic temperature change can result in a maximum error of  $\pm$  10%.
- 3. Expected life is calculated when O2 is 20.9% @ 25 ° C, sea level.
- 4. Southland Sensing warrants these sensors for the period noted above to be free from defects in materials and workmanship. Southland Sensing will not be held liable for sensors damaged due to customer neglect.





## **PCB** Assembly .53 1.00 .53

## Direct Replacement Guide

Analytical Industries: PSR-11-21

Teledyne: B-1

传真: +86-755-83289052