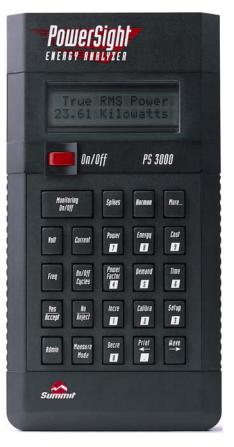

# PS3000 Energy Analyzer "The Tool of First Resort"

[PS3000]

The PS3000 provides simplicity, reliability, and complete answers in the analysis of electric power.

What makes the PS3000 the choice of professionals all over the world?

- **Complete power/energy/cost analysis.** Measures voltage, current, KW, KVA, KVAR, true power factor, displacement power factor, KWH, elapsed and estimated cost, and duty cycle. Complete logging and manual waveform capture ability.
- **Compatibility with any power system.** Single phase, two phase, three phase (wye, delta, 4 wire delta, open delta, grounded delta), 3PT/2PT, and 3PT/3CT. DC, 50Hz, 60Hz, 400Hz, 45-66Hz, and 360-440Hz. Phase-phase, phase-neutral, and regenerative systems. All systems up to 600Vphase-neutral (800V phase-phase) and with our medium voltage probes, direct connection to 4,160V and 12,500V.
- **Harmonic Analysis.** Performs spot checks and logging of THD and analysis out to the 50<sup>th</sup> harmonic on all inputs.
- Unmatched portability and ease of use. Weighs less than 2 pounds (<1 kg), 4"x8"x1.5", rechargeable batteries operate for 8-10 hours. Keypad and display for simple, quick, portable readings. User interface comes in seven languages.
- **Reliability second to none.** Ten years of steady improvement, proven in industrial use, used in every continent (including Antarctica).
- Technical support that is responsive and knowledgeable.
  - Analyze how energy is used and what it costs.
  - Evaluate the quality of your power.
  - Troubleshoot wiring and equipment.
  - This proven meter even has basic disturbance analysis capabilities.