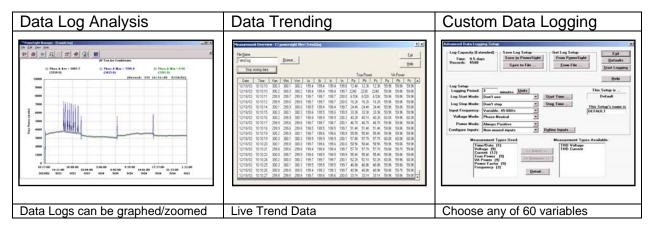

## PS3000 Energy Analyzer "The Tool of First Resort"

[PS3000]

PowerSight Manager Software (PSM) is a flexible, powerful, and easy to use power analysis software tool that is included with all orders for the model PS3000. It performs complete presentation and analysis of power consumption. Combined with our Report Writer software, it provides concise and compelling summaries including comparisons of performance.