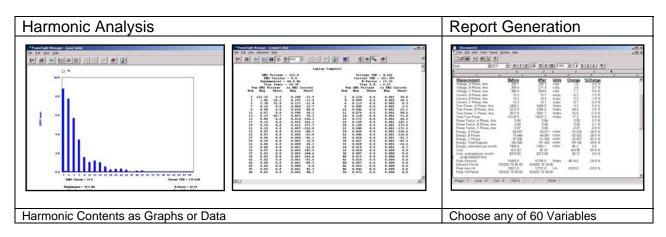

## PS3000 Energy Analyzer "The Tool of First Resort"

[PS3000]

PowerSight Manager Software (PSM) is a flexible, powerful, and easy to use power analysis software tool that is included with all orders for the model PS3000. It performs complete presentation and analysis of power consumption. Combined with our Report Writer software, it provides concise and compelling summaries including comparisons of performance.