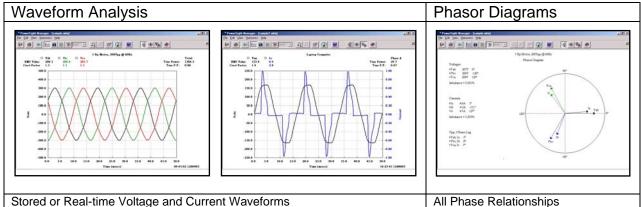

## PS3000 Energy Analyzer "The Tool of First Resort"

[PS3000]

PowerSight Manager Software (PSM) is a flexible, powerful, and easy to use power analysis software tool that is included with all orders for the model PS3000. It performs complete presentation and analysis of power consumption. Combined with our Report Writer software, it provides concise and compelling summaries including comparisons of performance.