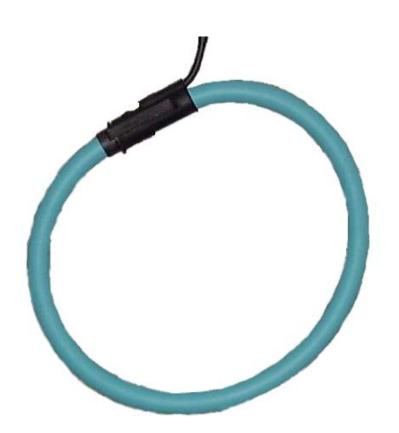

# The FX3000 Flexible Current Probe offers 10 to 3000 Amp AC current measurements.

#### **Dimensions**

- 24.0 inch Flexible Circumference
- Inside diameter of 7.5 inches
- Outside measurement of 24.0 x .85 inches

The probe connects directly into PowerSight<sup>®</sup>. No additional batteries are required.