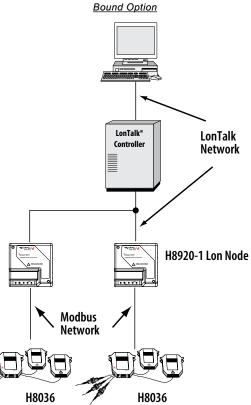

### **APPLICATION EXAMPLES**

# Indexed Option LonTalk® LonTalk Controller Network H8920 -1 LON Node **Modbus Network** Up to 63 H8036s