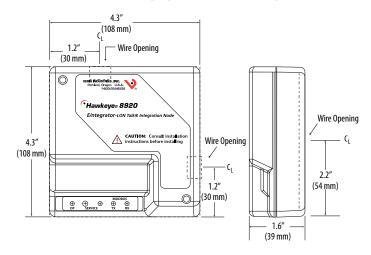

n report data from multiple Veris power meters on the downstream Modbus network. Just select the Modbus address of a specific meter by sending a SNVT, and that meter's data is provided in LonTalk. Acquire and record the desired data, and move on to select another device.

### **APPLICATIONS**

- Submetering for commercial tenants...allocate costs
- Energy managing and performance contracting
- Load shedding and demand control
- Activity-based costing in commercial and industrial facilities

公司名: 深圳市工采网络科技有限公司

电话: +86-755-83289036

地址: 广东省深圳市南山区高新南一道中国科技开发院3号楼16层

传真: +86-755-83289052

邮箱: sales@isweek.cn

## 工采网 iSweek.cn

### **APPLICATION EXAMPLES**

# Indexed Option LonTalk® LonTalk Controller Network H8920 -1 LON Node **Modbus Network** Up to 63 H8036s



### **DIMENSIONAL DRAWING**



### **ORDERING INFORMATION**

| MODEL   | DESCRIPTION                                     |
|---------|-------------------------------------------------|
| H8920-1 | Enercept™ H8036 to LonTalk® integration node    |
| H8920-3 | H81xx Energy Meter to LonTalk® integration node |
| H8920-5 | Enercept™ H8035 to LonTalk® integration node    |

电话: +86-755-83289036

传真: +86-755-83289052

邮箱: sales@isweek.cn