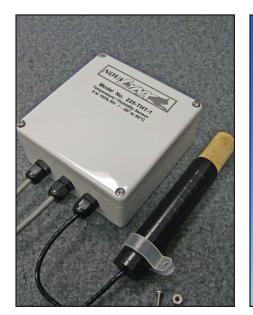

# 225-THT-1 Temperature & Humidity Sensor

The **225-THT-1 Temperature & Humidity Sensor** is configured for measuring relative humidity and temperature in environmental control systems, where condensation or dust will commonly be encountered. A fully gasketed watertight enclosure, locking strain relief connections, and a brass sintered filter protect the electronics and sensors from environmental or mechanical damage.

An electronic circuit in the enclosure converts the capacitance to a voltage output which is linearly proportional to the ambient relative humidity. Temperature is sensed by a 100 ohm platinum resistance element and converted to a linear analog output. The sensor should be mounted in a solar radiation shield when placed outdoors. The remote probe comes with four feet of cable and a mounting clamp.

#### The sensor can be powered by 10-30Vdc,

120Vac 50/60Hz, or 220Vac 50/60Hz. It features three outputs for relative humidity and three outputs for temperature, 0-1V, 0-5V, and 4-20mA. All six outputs are available on a terminal strip inside the enclosure and can be used at the same time.