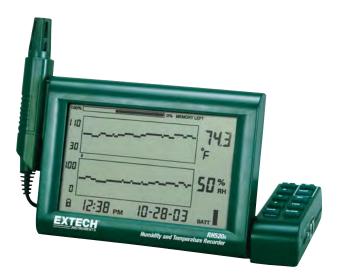

#### The 225-RH520A RH/Temp Digital Chart Recorder

offers simultaneous numerical and graphical display of humidity and temperature readings, plus time and date. It measures humidity (10 to 95% RH) and temperature (-20.0°F to 140.0°F) and calculates dew point. Utilizes a large dual graphical LCD display with adjustable vertical and horizontal TAC resolution. Internal memory records up to 49,000 data points and can be transferred to a PC via RS-232 serial port for further data analysis. LCD indicates percentage of memory remaining. Replaceable probe does not require recalibration. Probe extends up to 1 meter for measurements in closed environments. Audible and visual alarm has Hi/Low setpoints. Output socket is used with optional external alarm module. Desk or wall mount. Complete with built-in stand, detachable probe with 3ft (1m) cable, RS232 cable, 110 Vac adaptor and 3 AA batteries.