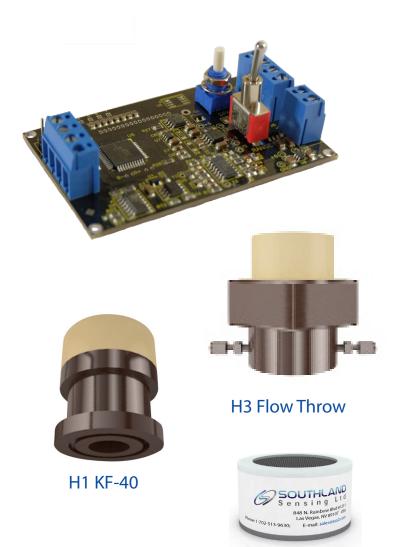

## **Optional Accessories:**

- Optional Ranges:
- 10/100/1000ppm/1%/5%/10%/25%/100% (Other Ranges Available on Request)
- H3 Flow Through Sensor Housing 1/8"
- H1 Direct Install KF-40 Sensor Housing
- Optional Graphical Display W/ Backlight
- Other Customization Packages Available